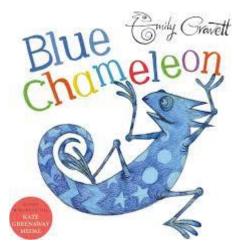

Explorers also had a great week. Jamie enjoyed the hot air balloons, Eleanor the class book about the chameleon and his new friend and Isabella constructing the classroom ticket office.

Blue chameleon is lonely, so turns himself into a variety of things in an attempt to make a new friend.

He curls his tail up like a swirly snail's shell, hangs from the washing line like a stripy sock, rolls himself up like a spotty football and leaps across the page like a green grasshopper, but friendship eludes him.

Just as he has given up hope, and blended into the white page in despair (readers can trace his raised outline with their fingers), he finds a colourful companion and the gorgeous rainbow colours of his skin reflect his happiness! This gently humorous book from the multi-award-winning Emily Gravett introduces young readers to a range of colours and objects through one of the author's most endearing characters yet